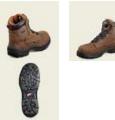

## ABOUT THE 4216

Name FlexBond

Leather Type Nubuck, Waterproof, Oiled and Waxed

Construction Direct Attach

Insole Bontex®

Shank Non-metallic

Last CH-691

Outsole Rubber-PU Auger - Black

## **OUTSOLE PROPERTIES**

| Slip Resistance     | Best |
|---------------------|------|
| Oil/Gas Resistance  | Best |
| Chemical Resistance | Best |
| Abrasion Resistance | Best |
| Heat Resistance     | Best |