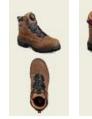

💷 ELECTRICAL HAZARD

MON-METALLIC TOE

WATERPROOF

Find the ideal balance of durability and flexibility in this lightweight, mediumduty boot with steel toe protection that is built for general work environments. The Red Wing waterproof leather keeps you working comfortably as the slipresistant PU outsole offers best-in-class oil, gas, chemical and abrasion resistance. An innovative BOA® Fit System lets you dial in a quick, uniform fit.