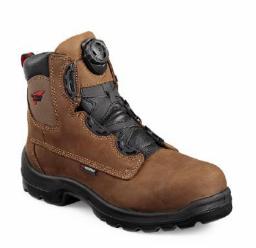

💷 ELECTRICAL HAZARD

MON-METALLIC TOE

WATERPROOF

Find the ideal balance of durability and flexibility in this lightweight, mediumduty boot with steel toe protection that is built for general work environments. The Red Wing waterproof leather keeps you working comfortably as the slipresistant PU outsole offers best-in-class oil, gas, chemical and abrasion resistance. An innovative BOA® Fit System lets you dial in a quick, uniform fit.

## ABOUT THE 4216

Name FlexBond

Leather Type Nubuck, Waterproof, Oiled and Waxed

Construction Direct Attach

Insole Bontex®

Shank Non-metallic

Last CH-691

Outsole Rubber-PU Auger - Black

## **TECHNOLOGIES**

Electrical Hazard, Non-Metallic Toe, Waterproof, Red Wing Waterproofing System, HRO Heat Resistant, Core Style, Boa®