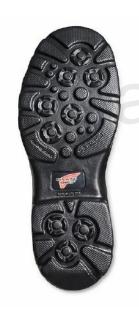

## **OUTSOLE PROPERTIES**

| Slip Resistance     | Best |
|---------------------|------|
| Oil/Gas Resistance  | Best |
| Chemical Resistance | Best |
| Abrasion Resistance | Best |
| Heat Resistance     | Best |