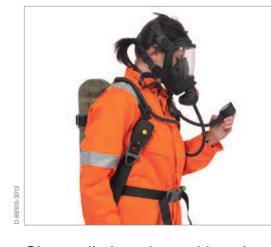

## **Donning of Dräger PAS Lite**

Open waistbelt buckle, fully extend all straps and place apparatus over one shoulder, then put harness over remaining shoulder.

Place facemask support strap around neck and insert button on strap into hole in centre lug of facemask. Pull down on shoulder straps until waistbelt pad is aligned with hips.

Connect waistbelt buckle and pull adjusting straps sideways as shown until apparatus is comfortably on the hips with buckle in the centre of body.

If required make final adjustment to shoulder straps. Then tuck in loose ends.