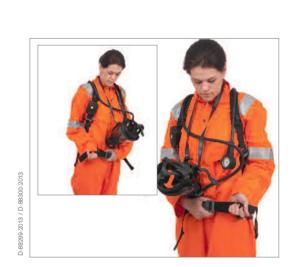

## **Donning of Dräger PAS Lite**

Open waistbelt buckle, fully extend all straps and place apparatus over one shoulder, then put harness over remaining shoulder.

Place facemask support strap around neck and insert button on strap into hole in centre lug of facemask. Pull down on shoulder straps until waistbelt pad is aligned with hips.

Connect waistbelt buckle and pull adjusting straps sideways as shown until apparatus is comfortably on the hips with buckle in the centre of body.

If required make final adjustment to shoulder straps. Then tuck in loose ends.