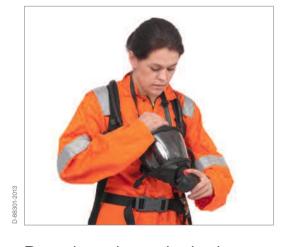

Reset lung demand valve by pressing red button in, taking care not to press centre of rubber cover.

Open cylinder valve. Check the reading on pressure gauge.

Unhook facemask from button. spread head harness and place over head with centre plate to the back. Place chin in facemask chin cup, tighten lower straps first then upper straps (holding breath). Tighten centre strap if necessary.