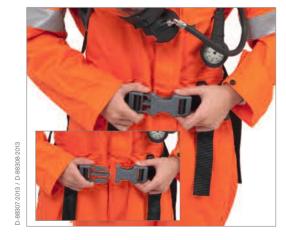

Connect waistbelt buckle and pull adjusting straps sideways as shown until apparatus is comfortably on the hips with buckle in the centre of body.

If required make final adjustment to shoulder straps. Then tuck in loose ends.

Alternatively:

Pull right and left side of the waistbelt individually until apparatus is comfortable on the hips with the buckle in the centre of the body.

If required make final adjustments to shoulder straps, then tuck in loose ends.