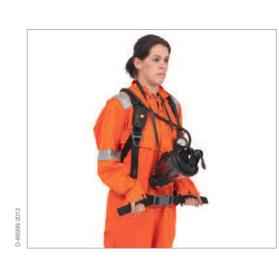

Connect waistbelt buckle and pull adjusting straps sideways as shown until apparatus is comfortably on the hips with buckle in the centre of body.

If required make final adjustment to shoulder straps. Then tuck in loose ends.

Alternatively:

Pull right and left side of the waistbelt individually until apparatus is comfortable on the hips with the buckle in the centre of the body.

If required make final adjustments to shoulder straps, then tuck in loose ends.