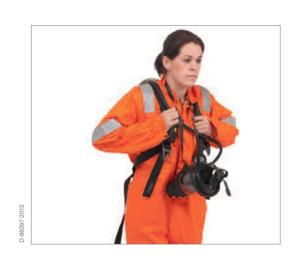

Reset lung demand valve by pressing red button in, taking care not to press centre of rubber cover.

Open cylinder valve. Check the reading on pressure gauge.

Unhook facemask from button. spread head harness and place over head with centre plate to the back. Place chin in facemask chin cup, tighten lower straps first then upper straps (holding breath). Tighten centre strap if necessary.