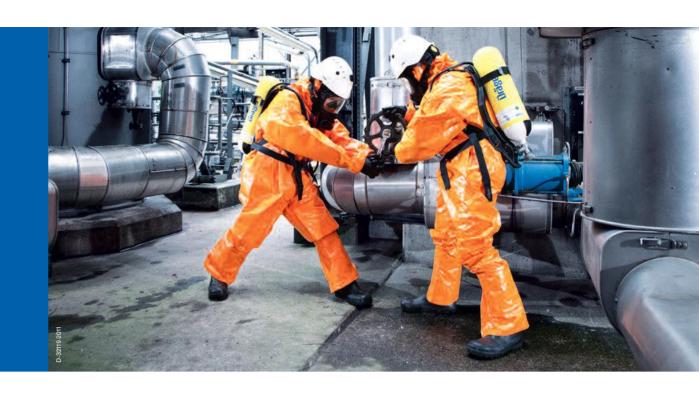

## Dräger

## **Donning of Dräger PAS Lite**





Open waistbelt buckle, fully extend all straps and place apparatus over one shoulder, then put harness over remaining shoulder.



Place facemask support strap around neck and insert button on strap into hole in centre lug of facemask. Pull down on shoulder straps until waistbelt pad is aligned with hips.



Connect waistbelt buckle and pull adjusting straps sideways as shown until apparatus is comfortably on the hips with buckle in the centre of body.

If required make final adjustment to shoulder straps. Then tuck in loose ends.



Alternatively:

Pull right and left side of the waistbelt individually until apparatus is comfortable on the hips with the buckle in the centre of the body.

If required make final adjustments to shoulder straps, then tuck in loose ends.



Reset lung dema