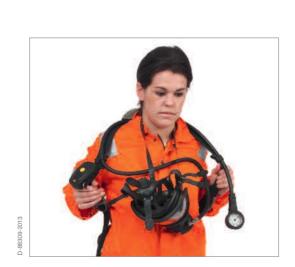

## **Donning of Dräger PAS Lite**

Open waistbelt buckle, fully extend all straps and place apparatus over one shoulder, then put harness over remaining shoulder.

Place facemask support strap around neck and insert button on strap into hole in centre lug of facemask. Pull down on shoulder straps until waistbelt pad is aligned with hips.