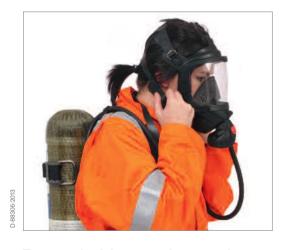

Reset lung demand valve by pressing red button in, taking care not to press centre of rubber cover.

Open cylinder valve. Check the reading on pressure gauge.

Unhook facemask from button. spread head harness and place over head with centre plate to the back. Place chin in facemask chin cup, tighten lower straps first then upper straps (holding breath). Tighten centre strap if necessary.