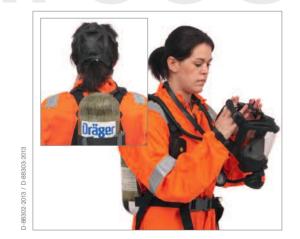

Reset lung demand valve by pressing red button in, taking care not to press centre of rubber cover.

Open cylinder valve. Check the reading on pressure gauge.

Unhook facemask from button. spread head harness and place over head with centre plate to the back. Place chin in facemask chin cup, tighten lower straps first then upper straps (holding breath). Tighten centre strap if necessary.