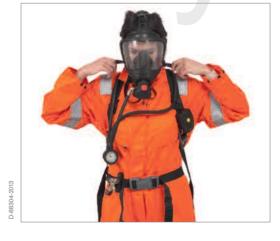

Reset lung demand valve by pressing red button in, taking care not to press centre of rubber cover.

Open cylinder valve. Check the reading on pressure gauge.

Unhook facemask from button. spread head harness and place over head with centre plate to the back. Place chin in facemask chin cup, tighten lower straps first then upper straps (holding breath). Tighten centre strap if necessary.

First breath will switch LDV to positive pressure mode, breathe normally. Inhale and hold breath there must be no audible leak.

Breathe normally and expelled air should easily pass though facemask exhalation valve. Check supplementary air supply is working.