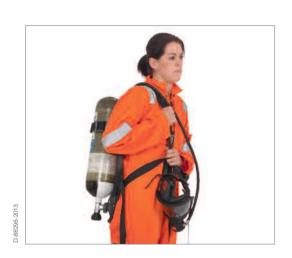

## **Donning of Dräger PAS Lite**

Open waistbelt buckle, fully extend all straps and place apparatus over one shoulder, then put harness over remaining shoulder.

Place facemask support strap around neck and insert button on strap into hole in centre lug of facemask. Pull down on shoulder straps until waistbelt pad is aligned with hips.

Connect waistbelt buckle and pull adjusting straps sideways as shown until apparatus is comfortably on the hips with buckle in the centre of body.

If required make final adjustment to shoulder straps. Then tuck in loose ends.